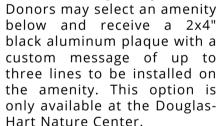

# COMMEMORATIVE TRIBUTES

Commemorative Tributes include a custom plaque placed on an amenity at a Douglas-Hart Foundation property.

### Tree & Plaque

- Bench
- Picnic table
- Nesting box